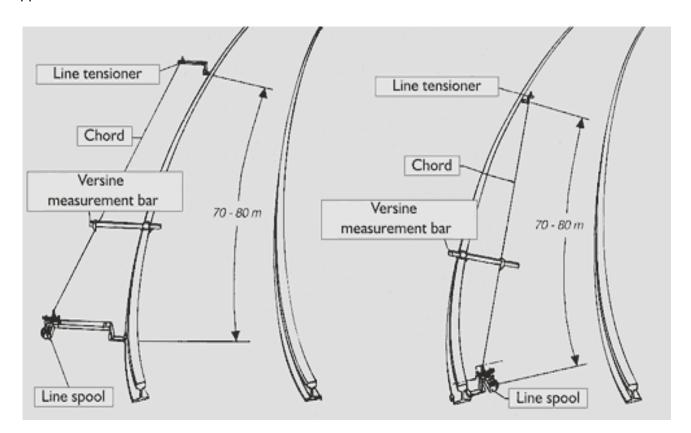

### VMSR14

- For measurement and verification of versines during track re-alignment
- Set out chords up to 80m
- Measure versines up to 800mm
- May be used during tamping and lining
- Highly accurate
- Robust build quality

#### BANCE

The device may be used during switch tamping and lining as well as switch re-construction.

Since the line can be left clipped to the reference rail even across check rails, versines can be checked throughout the tamping and lining procedure as well as on the section already finished.

#### **Technical data**

Chord up to 80 m Versine up to 800 mm

Dimensions 1130 x 330 x 260 mm

Weight 29 Kg

Application Rail foot sizes 125 – 150 mm