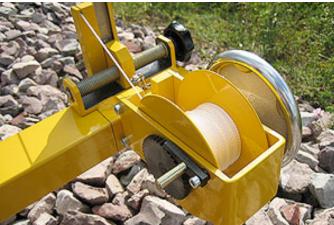

### VMSR14

- For measurement and verification of versines during track re-alignment
- Set out chords up to 80m
- Measure versines up to 800mm
- May be used during tamping and lining
- Highly accurate
- Robust build quality

#### **Technical data**

Chord up to 80 m Versine up to 800 mm

Dimensions 1130 x 330 x 260 mm

Weight 29 Kg

Application Rail foot sizes 125 – 150 mm