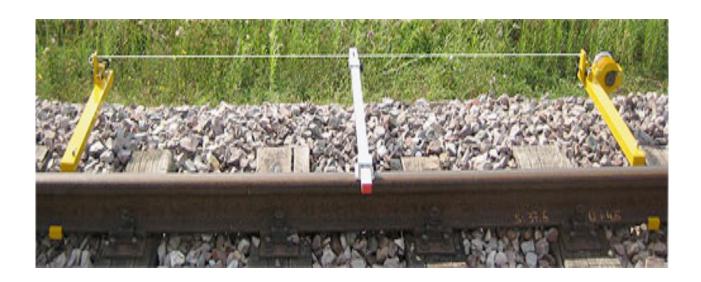

### VMSR14

- For measurement and verification of versines during track re-alignment
- Set out chords up to 80m
- Measure versines up to 800mm
- May be used during tamping and lining
- Highly accurate
- Robust build quality

#### BANCE

The device may be used during switch tamping and lining as well as switch re-construction.

Since the line can be left clipped to the reference rail even across check rails, versines can be checked throughout the tamping and lining procedure as well as on the section already finished.