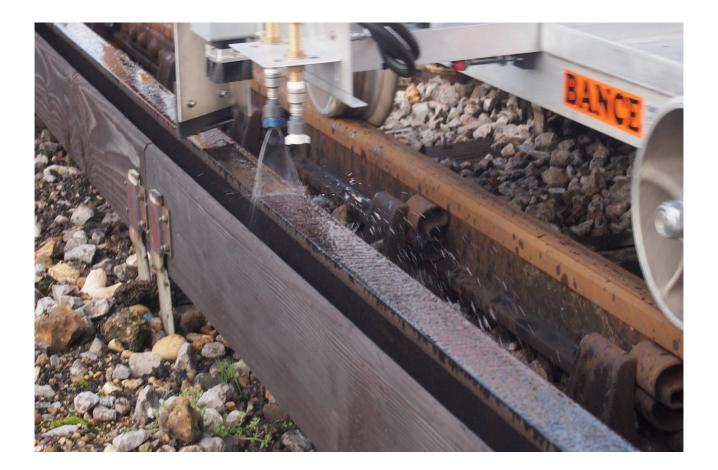

## **RAIL DE-ICING VEHICLE**

RDV

- For the de-icing of 3<sup>rd</sup> and 4<sup>th</sup> conductor rails
- Automatic sensor application of de-icing fluid on to the conductor rails
- Standard 1000Kg Trailer fitted with de-icing equipment with room to carry extra equipment, extra fluid etc.
- Powered by Electric Alumicart
- Lightweight for ease of manual handling, transportation and storage
- Fail-safe braking