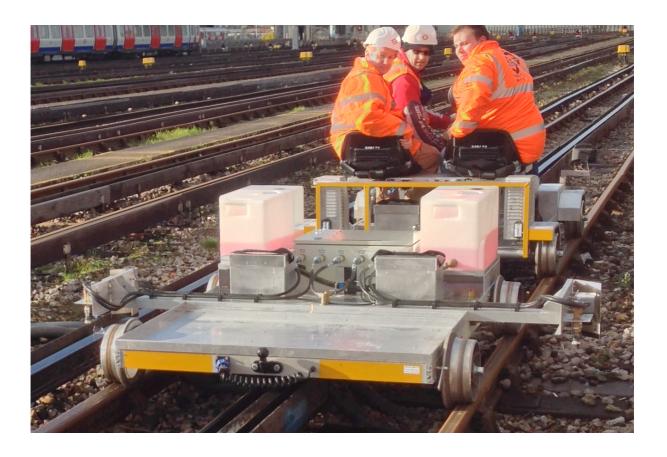

## **RAIL DE-ICING VEHICLE**

RDV

- For the de-icing of 3<sup>rd</sup> and 4<sup>th</sup> conductor rails
- Automatic sensor application of de-icing fluid on to the conductor rails
- Standard 1000Kg Trailer fitted with de-icing equipment with room to carry extra equipment, extra fluid etc.
- Powered by Electric Alumicart
- Lightweight for ease of manual handling, transportation and storage
- Fail-safe braking

## **BANCE - ELECTRIC ALUMICART**