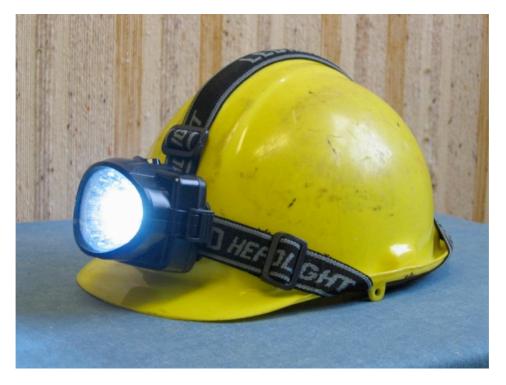

## **Rechargeable Industrial Head / Helmet Lamp**

Up to 20 hours handsfree bright light

- Lightweight
- Powerful
- Long Lasting

## Features

Up to 20 hours of bright light 2 mode settings – constant / flashing 3 bright settings – 50, 100, 300 lux Charging options – mains / vehicle Adjustable elasticated headband for head or hard hat Weatherproof and corrosion proof construction Cannot be damaged by over or under-charging Supplied with mains charger as standard

## Technical

3 power settings: 50 lux up to 20 hours 100 lux up to 5 hours 300 lux up to 3 hours 10 hour full re-charge Environmentally friendly (NiMh) battery (6v 4Ah)