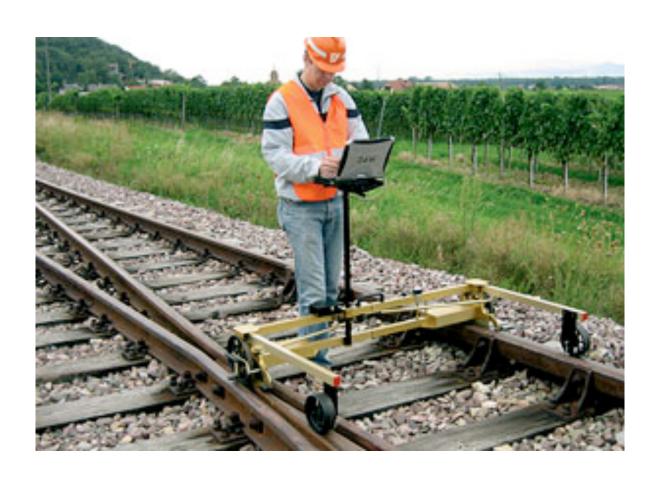

## TSRT14 Track and Switch Recording Trolley

- Continuous recording: automatic data capture every 5mm travelled
- 10 measurement parameters
- Highly accurate
- Simple to operate; one person set-up and operation
- Robust build quality

## **BANCE**

The Track and Switch Recording Trolley has a proven record of success in railways and metro systems worldwide.

## Measurement Parameters

Track Gauge

Flangeway Clearance

• Check Rail Gauge

Back-to-back distance

Cant / Super Elevation

Twist

• Distance Travelled

Toe Opening

• Clearance at End of Check Rail

• Depth (optional)

Dimensions (packed): 1730 x 440 x 460 mm Dimensions (set-up): 955 x 1674 x 950 mm

Weight: 24Kg

As standard, the trolley is insulated so as not to operate track circuits The TSRT14 is available for other track gauges including: 1000, 1067, 1524, 1668 mm

Technical Data (for 1435 mm gauge track)

Track Gauge: 1425 - 1475 mm Check Rail Gauge: 1392 - 1403 mm Back-to-back Distance 1349 – 1360 mm Flangeway Clearance 22 - 54 mm Cant 170 mm