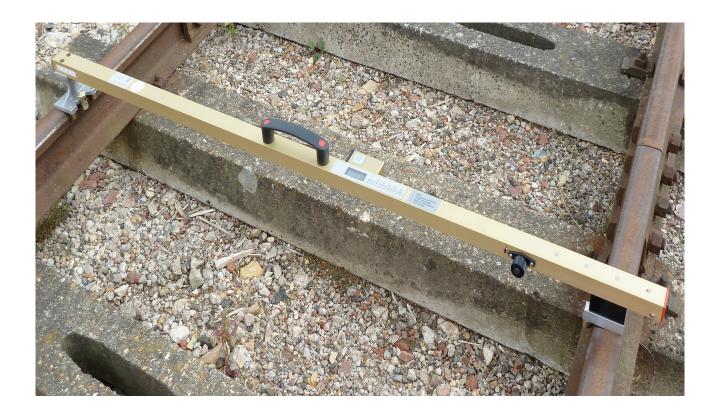

## 2 Models:

- RCAD Standard Digital Track & Switch Gauge RCAD-BT Bluetooth™ data transfer
- For use on Plain Line and Switches & Crossings
- Highly accurate 0.1mm
- Lightweight 3Kg
- Weatherproof
- Easy to operate
- LCD backlight
- Robust build quality

## BANCE

Both models show measured values on a clear LCD-display. All data can be viewed in real-time whilst avoiding measurement errors and inaccuracies. Night-time and tunnel work is supported by a backlight on the LCD display.

The RCAD-BT gauge stores all recorded data until the data is transferred via Bluetooth<sup>™</sup> to an enabled device (such as a laptop or PDA) for review in software such as MS Excel.

The RCAD range of gauges is constructed from robust aluminium.