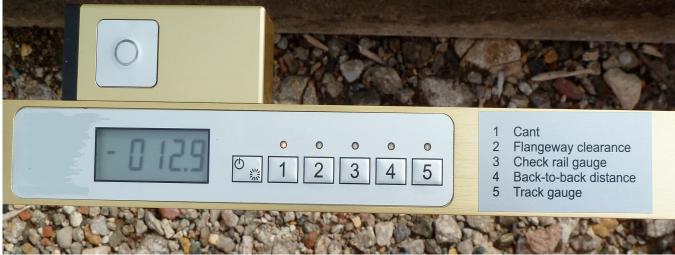

## BANCE

Both models show measured values on a clear LCD-display. All data can be viewed in real-time whilst avoiding measurement errors and inaccuracies. Night-time and tunnel work is supported by a backlight on the LCD display.

| Measurement Parameters  | (for standard gauge 1435 mm) other gauge dimensions available                                                                                |
|-------------------------|----------------------------------------------------------------------------------------------------------------------------------------------|
| Track gauge             | 1367 - 1475 mm                                                                                                                               |
| Check rail gauge        | 1346 - 1455 mm                                                                                                                               |
| Back-to-back distance   | 1327 - 1435 mm                                                                                                                               |
| Flangeway clearance     | 20 - 125 mm                                                                                                                                  |
| Cant                    | ± 200 mm                                                                                                                                     |
| Length x Width x Height | 104 x 1618 x 156 mm                                                                                                                          |
| Weight                  | 3Kg                                                                                                                                          |
| Special features        | The device is insulated.<br>Power supply by 2 x 1.5 V batteries (type AA).<br>RCAD-BT: Bluetooth™ transmitter & software for MS Windows XP/7 |

\* clear view LCD display