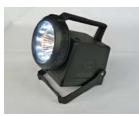

## **SIGNALLING LAMPS / TRAIN DESPATCH**

- 3 or 4 Colour Rechargeable Hand Signalling Lamp
- Robust build quality, can be dropped without risk
- Battery charge condition indicator
- 4 hours duration halogen full beam
- 12 hours duration signalling colours: red, (amber), green
- Automatic illumination for emergency in the event of power cut
- Table Top Charger Unit with Charge Indicator LED
- Accessories: Wall Mounting Unit, Carrying Strap
- Weight: 1.2 kg Recharge: 8 hours Dimensions: L150 x W115 x H130

BANCE

Green LED cluster - 12 hours duration

Amber LED cluster - optional

Red LED cluster - 12 hours duration

Lamp stand

Desk top charger with wall mounting option

Full charge LED indicator

Automatic illumination in event of power cut