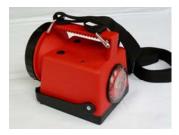

## **SIGNALLING LAMPS / TRAIN DESPATCH**

- 3 or 4 Colour Rechargeable Hand Signalling Lamp
- Robust build quality, can be dropped without risk
- Battery charge condition indicator
- 4 hours duration halogen full beam
- 12 hours duration signalling colours: red, (amber), green
- Automatic illumination for emergency in the event of power cut
- Table Top Charger Unit with Charge Indicator LED
- Accessories: Wall Mounting Unit, Carrying Strap
- Weight: 1.2 kg Recharge: 8 hours Dimensions: L150 x W115 x H130

Carrying strap

R. BANCE & CO. LTD. Cockcrow Hill House, St. Mary's Road, Surbiton, Surrey KT6 5HE, UK Tel: +44 (0)20 8398 7141 Fax: +44 (0)20 8398 4765 e-mail: <u>admin@bance.com</u> URL: www.bance.com