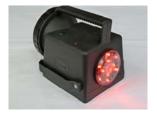

## **SIGNALLING LAMPS / TRAIN DESPATCH**

- 3 or 4 Colour Rechargeable Hand Signalling Lamp
- Robust build quality, can be dropped without risk
- Battery charge condition indicator
- 4 hours duration halogen full beam
- 12 hours duration signalling colours: red, (amber), green
- Automatic illumination for emergency in the event of power cut
- Table Top Charger Unit with Charge Indicator LED
- Accessories: Wall Mounting Unit, Carrying Strap
- Weight: 1.2 kg Recharge: 8 hours Dimensions: L150 x W115 x H130

BANCE

Green LED cluster - 12 hours duration

Amber LED cluster - optional

Red LED cluster - 12 hours duration

Lamp stand

Desk top charger with wall mounting option

Full charge LED indicator

Automatic illumination in event of power cut