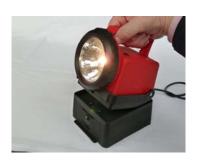

## **SIGNALLING LAMPS / TRAIN DESPATCH**

- 3 or 4 Colour Rechargeable Hand Signalling Lamp
- Robust build quality, can be dropped without risk
- Battery charge condition indicator
- 4 hours duration halogen full beam
- 12 hours duration signalling colours: red, (amber), green
- Automatic illumination for emergency in the event of power cut
- Table Top Charger Unit with Charge Indicator LED
- Accessories: Wall Mounting Unit, Carrying Strap
- Weight: 1.2 kg Recharge: 8 hours Dimensions: L150 x W115 x H130

BANCE

Green LED cluster - 12 hours duration

Amber LED cluster - optional

Red LED cluster - 12 hours duration

Lamp stand

Desk top charger with wall mounting option

Full charge LED indicator

Automatic illumination in event of power cut