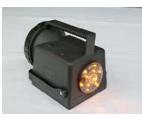

## **SIGNALLING LAMPS / TRAIN DESPATCH**

- 3 or 4 Colour Rechargeable Hand Signalling Lamp
- Robust build quality, can be dropped without risk
- Battery charge condition indicator
- 4 hours duration halogen full beam
- 12 hours duration signalling colours: red, (amber), green
- Automatic illumination for emergency in the event of power cut
- Table Top Charger Unit with Charge Indicator LED
- Accessories: Wall Mounting Unit, Carrying Strap
- Weight: 1.2 kg Recharge: 8 hours Dimensions: L150 x W115 x H130

BANCE

Green LED cluster - 12 hours duration

Amber LED cluster - optional

Red LED cluster - 12 hours duration

Lamp stand

Desk top charger with wall mounting option

Full charge LED indicator

Automatic illumination in event of power cut