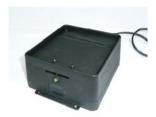

## **SIGNALLING LAMPS / TRAIN DESPATCH**

- 3 or 4 Colour Rechargeable Hand Signalling Lamp
- Robust build quality, can be dropped without risk
- Battery charge condition indicator
- 4 hours duration halogen full beam
- 12 hours duration signalling colours: red, (amber), green
- Automatic illumination for emergency in the event of power cut
- Table Top Charger Unit with Charge Indicator LED
- Accessories: Wall Mounting Unit, Carrying Strap
- Weight: 1.2 kg Recharge: 8 hours Dimensions: L150 x W115 x H130

BANCE

Green LED cluster - 12 hours duration

Amber LED cluster - optional

Red LED cluster - 12 hours duration

Lamp stand

Desk top charger with wall mounting option

Full charge LED indicator

Automatic illumination in event of power cut