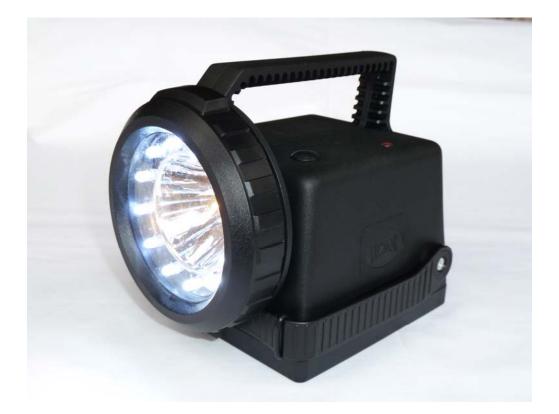

## **SIGNALLING LAMPS / TRAIN DESPATCH**

- 3 or 4 Colour Rechargeable Hand Signalling Lamp
- Robust build quality, can be dropped without risk
- Battery charge condition indicator
- 4 hours duration halogen full beam
- 12 hours duration signalling colours: red, (amber), green
- Automatic illumination for emergency in the event of power cut
- Table Top Charger Unit with Charge Indicator LED
- Accessories: Wall Mounting Unit, Carrying Strap
- Weight: 1.2 kg Recharge: 8 hours Dimensions: L150 x W115 x H130

BANCE

Green LED cluster - 12 hours duration

Amber LED cluster - optional

Red LED cluster - 12 hours duration

Lamp stand

Desk top charger with wall mounting option

Full charge LED indicator

Automatic illumination in event of power cut