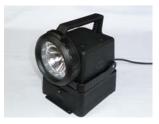

## **SIGNALLING LAMPS / TRAIN DESPATCH**

- 3 or 4 Colour Rechargeable Hand Signalling Lamp
- Robust build quality, can be dropped without risk
- Battery charge condition indicator
- 4 hours duration halogen full beam
- 12 hours duration signalling colours: red, (amber), green
- Automatic illumination for emergency in the event of power cut
- Table Top Charger Unit with Charge Indicator LED
- Accessories: Wall Mounting Unit, Carrying Strap
- Weight: 1.2 kg Recharge: 8 hours Dimensions: L150 x W115 x H130

BANCE

Green LED cluster - 12 hours duration

Amber LED cluster - optional

Red LED cluster - 12 hours duration

Lamp stand

Desk top charger with wall mounting option

Full charge LED indicator

Automatic illumination in event of power cut