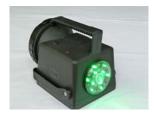

## **SIGNALLING LAMPS / TRAIN DESPATCH**

- 3 or 4 Colour Rechargeable Hand Signalling Lamp
- Robust build quality, can be dropped without risk
- Battery charge condition indicator
- 4 hours duration halogen full beam
- 12 hours duration signalling colours: red, (amber), green
- Automatic illumination for emergency in the event of power cut
- Table Top Charger Unit with Charge Indicator LED
- Accessories: Wall Mounting Unit, Carrying Strap
- Weight: 1.2 kg Recharge: 8 hours Dimensions: L150 x W115 x H130

BANCE

Green LED cluster - 12 hours duration

Amber LED cluster - optional

Red LED cluster - 12 hours duration

Lamp stand

Desk top charger with wall mounting option

Full charge LED indicator

Automatic illumination in event of power cut